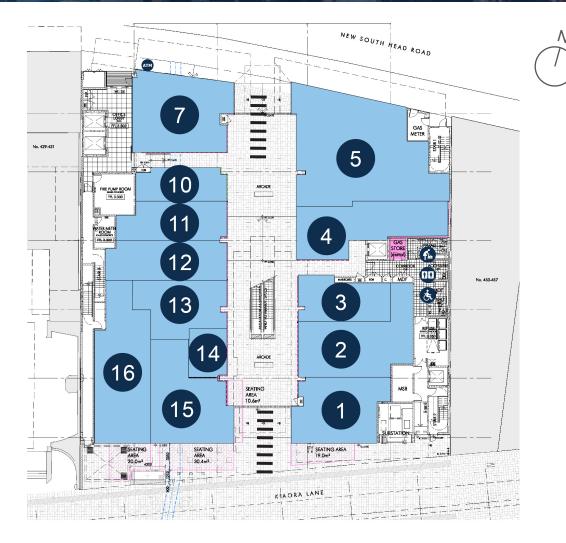

# **CENTRE PLAN - GROUND FLOOR**

| Tenancies |                        |   |                    |
|-----------|------------------------|---|--------------------|
| 0         | White Rabbit           |   | 84m <sup>2</sup>   |
| 2         | Sushi Maru             |   | 104m <sup>2</sup>  |
| 3         | Optus                  |   | 59m <sup>2</sup>   |
| 4         | Zjoosh                 |   | 96m <sup>2</sup>   |
| 5         | NAB                    |   | 205m <sup>2</sup>  |
| 7         | Laser Clinic Australia |   | 99m <sup>2</sup>   |
| 10        | The Salon              |   | 43.2m <sup>2</sup> |
| 1         | Bladez & Co            |   | 61.2m <sup>2</sup> |
| 12        | Le Nails               |   | 68m <sup>2</sup>   |
| 13        | Naked Foods            |   | 70m <sup>2</sup>   |
| 14        | Cali Express           |   | 28m <sup>2</sup>   |
| 15        | Bake Bar               |   | 101m <sup>2</sup>  |
| 16        | China Diner            |   | 120m <sup>2</sup>  |
|           |                        |   |                    |
| Кеу       |                        |   |                    |
|           | Major                  | ш | Main Entry         |
|           | Specialty              |   |                    |
|           |                        |   |                    |