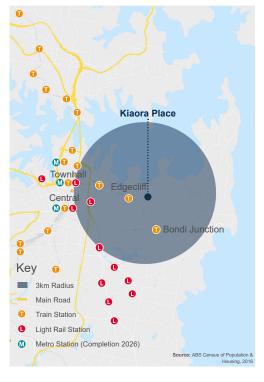

## **KIAORA PLACE**



### KEY CENTRE FACTS

#### POPULATION WITHIN 3KM RADIUS 2016 CENSUS 142,584



Anchored by Woolworths, Dan Murphy's and NAB, Kiaora Place offers destination shopping, dining and professional services to the local community.

3km East of Sydney CBD, Kiaora Place is one of the most vibrant and recognisable cosmopolitan retail precinct of Sydney, straddling the arterial route of New South Head Road.

### GLA **5,886**м<sup>2</sup>

RETAILERS

## PARKING SPACES

#### LOCATION MAP





JACKIE LI 0481 812 888 jackiel@rookpartners.com

# **CENTRE PLAN - GROUND FLOOR**



| Tenancies |                        |   |                    |
|-----------|------------------------|---|--------------------|
| 0         | White Rabbit           |   | 84m <sup>2</sup>   |
| 2         | Sushi Maru             |   | 104m <sup>2</sup>  |
| 3         | Optus                  |   | 59m <sup>2</sup>   |
| 4         | Zjoosh                 |   | 96m <sup>2</sup>   |
| 5         | NAB                    |   | 205m <sup>2</sup>  |
| 7         | Laser Clinic Australia |   | 99m <sup>2</sup>   |
| 10        | The Salon              |   | 43.2m <sup>2</sup> |
| 1         | Bladez & Co            |   | 61.2m <sup>2</sup> |
| 12        | Le Nails               |   | 68m <sup>2</sup>   |
| 13