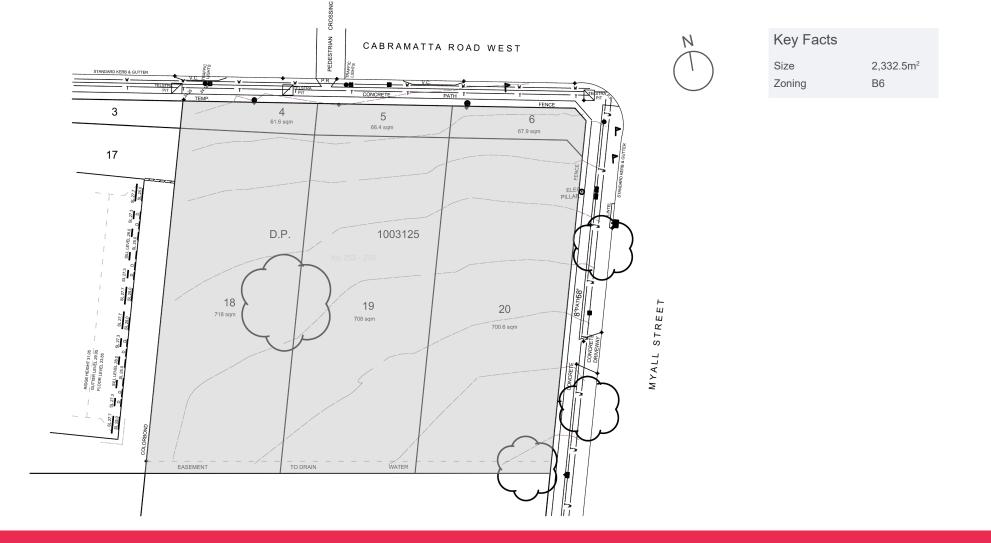

# SITE PLAN

DISCLAIMER: The information set out in this document has been prepared using information derived from a variety of external sources at time of print and is intended as a guide only and may be subject to change. Neither Rook Sheu Pty Ltd t/a Rook Partners nor the landowner warrant the accuracy of any of the information and they do not accept legal liability or responsibility for any injury, loss or damage incurred by the use of, reliance on, or interpretation of the information contained herein, or the landowner and without limitation to the above disclaimers, neither Rook Sheu Pty Ltd t/a Rook Partners, Rook Partners, Rook Partners Asset Management nor the landowner are liable for any loss arising from such unauthorised use or reliance.

#### SUITABLE USAGE (STCA)

DRIVE-THRU FAST FOOD OUTLET

SITE AREA

2,322.5M<sup>2</sup>

POPULATION 101,748 <sup>3KM</sup> 2021 CENSUS