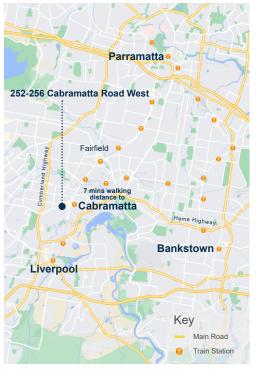

## **RARE GROUND LEASE OPPORTUNITY** 252-256 CABRAMATTA ROAD WEST, CABRAMATTA







- Located within vibrant Cabramatta, in South Western Sydney.
- Approximately 32km from the Sydney CBD.

### KEY FACTS

#### POSITION



CORNER PAD SITE

#### SUITABLE USAGE (STCA)

DRIVE-THRU FAST FOOD OUTLET

SITE AREA

2,322.5M<sup>2</sup>

POPULATION 101,748 <sup>3KM</sup> 2021 CENSUS

#### LOCATION







# SITE PLAN



DISCLAIMER: The information set out in this document has been prepared using information derived from a variety of external sources at time of print and is intended as a guide only and may be subject to change. Neither Rook Sheu Pty Ltd t/a Rook Partners nor the landowner warrant the accuracy of any of the information and they do not accept legal liability or responsibility for any injury, loss or damage incurred by the use of, reliance on, or interpretation of the information contained herein, or the landowner and without limitation to the above disclaimers, neither Rook Sheu Pty Ltd t/a Rook Partners, Rook Partners, Rook Partners Asset Management nor the landowner are liable for any loss arising from such unauthorised use or reliance.