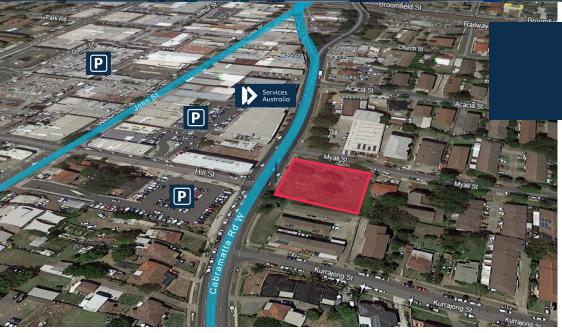

## **RARE GROUND LEASE OPPORTUNITY** 252-256 CABRAMATTA ROAD WEST, CABRAMATTA

- Located within vibrant Cabramatta, in South Western Sydney.
- Approximately 32km from the Sydney CBD.

#### POSITION

CORNER PAD SITE

#### SUITABLE USAGE (STCA)

DRIVE-THRU FAST FOOD OUTLET

SITE AREA

2,322.5M<sup>2</sup>

POPULATION 101,748 <sup>3KM</sup> 2021 CENSUS