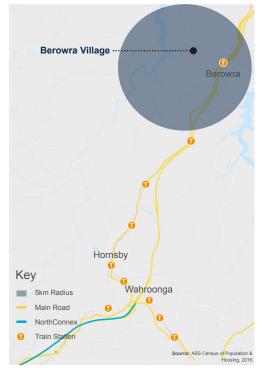

# **BEROWRA VILLAGE**





Anchored by Coles, Berowra Village offers convenient style shopping, dining and professional services to the local community.



12km north of Hornsby, Berowra Village is conveniently located near Pacific Highway, a major arterial road, along the central east coast of Australia.

### KEY CENTRE FACTS

#### POPULATION WITHIN 5KM RADIUS 14,743

GLA С **4,111**м²

RETAILERS



#### LOCATION MAP





### ENQUIRE NOW 02 8067 0855

info@rookpartners.com

## **CENTRE PLAN**



DISCLAIMER: The information set out in this document has been prepared using information derived from a variety of external sources at time of print and is intended as a guide only and may be subject to change. Neither Rook Sheu Pty Ltd t/a Rook Partners, RHC Retail Pty Ltd t/a Rook Partners, RHC