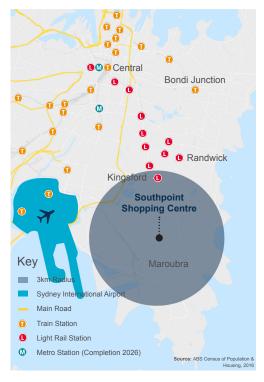

# SOUTHPOINT SHOPPING CENTRE



### KEY CENTRE FACTS

#### POPULATION WITHIN 3KM RADIUS 83,141<sub>2016</sub> CENSUS



Anchored by Woolworths, BWS, TK Maxx, Chemist Warehouse and Aldi, Southpoint Shopping Centre offers destination shopping, dining and professional services to the local community.



6km South East of Sydney CBD, Southpoint Shopping Centre is conveniently located near Bunnerong Road, a major arterial road, between Kingsford and La Perouse.

### GLA **7,622**м<sup>2</sup>

RETAILERS **32** 

## $\stackrel{\text{parking spaces}}{\rightleftharpoons} 400 +$

#### LOCATION MAP





JACKIE LI 0481 812 888 jackiel@rookpartners.com

## CENTRE AND PLAN



DISCLAIMER: The information set out in this document has been prepared using information derived from a variety of external sources at time of print and is intended as a guide only and may be subject to change. Neither Rook Sheu Pty Ltd t/a Rook Partners, RHC Retail Pty Ltd t/a Rook Partners, RHC

COFF!